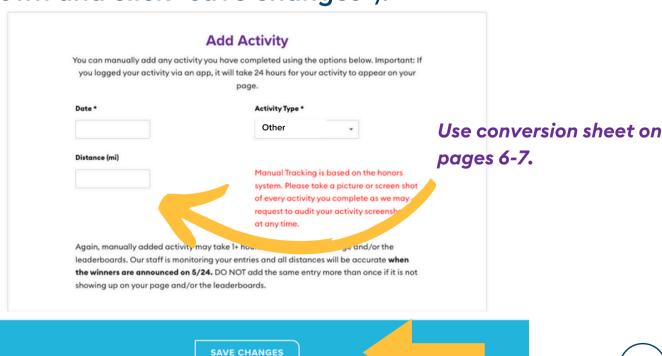

#### **OTHER - USING WEBSITE**

1. Visit emfdistancechallenge.org & click login.

2. Using "Member Login" input your email address and password, you can easily reset password if needed.

#### **OTHER - USING WEBSITE**

3. Toggle to "My Fitness Activity" (only available starting May 13).

4. Manually enter distances here (scroll down and click "save changes").

Use conversion sheet on pages 6-7.