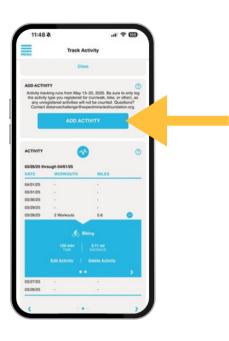

### **OTHER - ON APP**

3. Toggle to "Track Activity" (only available starting May 13).

4. You Must Manually Enter Activities.

- Type of workout = "Other" always, even if you biked or ran or walked for your exercise.
- Enter the appropriate distance and time.
- You must enter the time it took, but time does not impact distance goals or leaderboard standings.