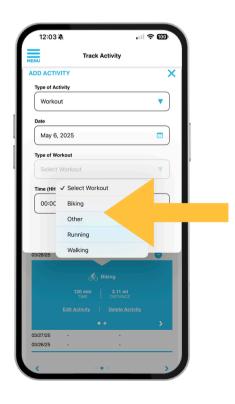

### **OTHER - ON APP**

3. Toggle to "Track Activity" (only available starting May 13).

4. You Must Manually Enter Activities.

- Type of workout = "Other" always, even if you biked or ran or walked for your exercise.
- Enter the appropriate distance and time.
- You must enter the time it took, but time does not impact distance goals or leaderboard standings.