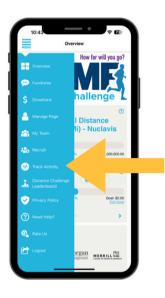

### **OTHER - ON APP**

3. Toggle to "Track Activity" (only available starting May 13).

4. You Must Manually Enter Activities.

- Type of workout = "Other" always, even if you biked or ran or walked for your exercise.
- Enter the appropriate distance and time.
- You must enter the time it took, but time does not impact distance goals or leaderboard standings.

#### **OTHER - USING WEBSITE**

3. Toggle to "My Fitness Activity" (only available starting May 13).

4. Manually enter distances here (scroll down and click "save changes").