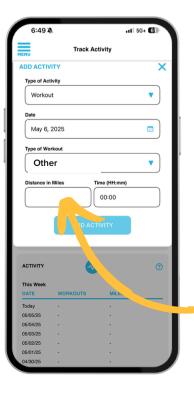

### **OTHER - ON APP**

3. Toggle to "Track Activity" (only available starting May 13).

4. You Must Manually Enter Activities.

- Type of workout = "Other" always, even if you biked or ran or walked for your exercise.
- Enter the appropriate distance and time.
- You must enter the time it took, but time does not impact distance goals or leaderboard standings.

Use conversion sheet on pages 6-7.