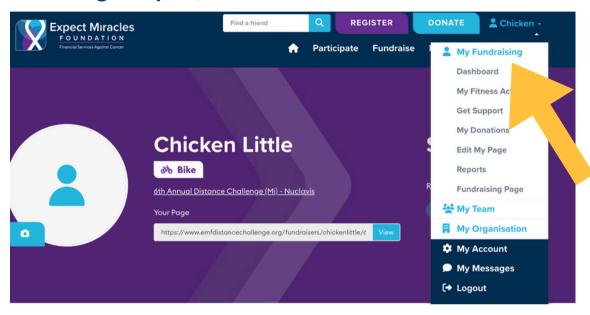

#### **OTHER - USING WEBSITE**

1. Visit emfdistancechallenge.org & click login.

2. Using "Member Login" input your email address and password, you can easily reset password if needed.

#### **OTHER - USING WEBSITE**

3. Toggle to "My Fitness Activity" (only available starting May 13).

4. Manually enter distances here (scroll down and click "save changes").